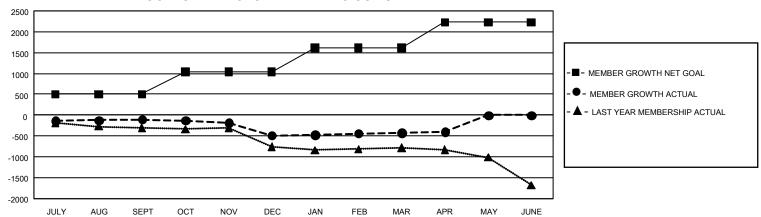

## GOALS AND ACTUAL MEMBERS CUMULATIVE

| DROPPED CLUBS: 22 |       | 739 CLUBS OF 1,352 ADDED 1<br>OR MORE NEW MEMBERS | GENDER DISTRIBUTION                 |                 |  |
|-------------------|-------|---------------------------------------------------|-------------------------------------|-----------------|--|
|                   |       |                                                   | MALE                                | 22,642 (66.21%) |  |
|                   |       |                                                   | FEMALE                              | 11,528 (33.71%) |  |
| DROPPED MEMBERS   |       |                                                   | NON BINARY                          | 0 (0.00%)       |  |
| DECEASED          | 546   |                                                   | PREFER NOT TO ANSWER                | 26 (0.08%)      |  |
| CLUB CANCELLED    | 45    |                                                   | TOTAL FAMILY UNIT MEMBERS 7,136     |                 |  |
| OTHER             | 2,252 | CLICK HERE FOR                                    |                                     |                 |  |
| TOTAL             | 2,843 | CUMULATIVE MEMBERSHIP DATA                        | FAMILY MEMBERS PAYING HALF DUES 3,6 |                 |  |

## GMT Constitutional Area 1, Group D

REPORT DOES NOT INCLUDE CLUBS IN UNDISTRICTED AREAS.

| Clubs                 |               |           |               | Members               |                           |                         |                                                    |
|-----------------------|---------------|-----------|---------------|-----------------------|---------------------------|-------------------------|----------------------------------------------------|
| RESULTS FOR 2023-2024 |               |           |               | RESULTS FOR 2023-2024 |                           |                         |                                                    |
| QUARTER               | NEW CLUB GOAL | NEW CLUBS | DROPPED CLUBS | QUARTER               | IEMBER GROWTH NET<br>GOAL | MEMBER GROWTH<br>ACTUAL | DROPPED MEMBERS<br>ACTUAL (including<br>transfers) |
| JULY/AUG/SEPT         | 3             | 0         | 9             | JULY/AUG/SEP          | Т 499                     | 793                     | 791                                                |
| OCT/NOV/DEC           | 39            | 2         | 9             | OCT/NOV/DEC           | 539                       | 775                     | 1,060                                              |
| JAN/FEB/MAR           | 33            | 2         | 3             | JAN/FEB/MAR           | 573                       | 907                     | 764                                                |
| APR/MAY/JUNE          | 21            | 1         | 1             | APR/MAY/JUNE          | 619                       | 273                     | 228                                                |