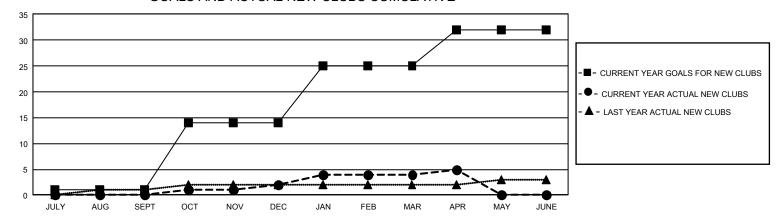

## GOALS AND ACTUAL NEW CLUBS CUMULATIVE

## GMT Constitutional Area 1, Group D

REPORT DOES NOT INCLUDE CLUBS IN UNDISTRICTED AREAS.

| Clubs                 |               |           |               | Members               |                           |                         |                                                    |
|-----------------------|---------------|-----------|---------------|-----------------------|---------------------------|-------------------------|----------------------------------------------------|
| RESULTS FOR 2023-2024 |               |           |               | RESULTS FOR 2023-2024 |                           |                         |                                                    |
| QUARTER               | NEW CLUB GOAL | NEW CLUBS | DROPPED CLUBS | QUARTER               | IEMBER GROWTH NET<br>GOAL | MEMBER GROWTH<br>ACTUAL | DROPPED MEMBERS<br>ACTUAL (including<br>transfers) |
| JULY/AUG/SEPT         | 3             | 0         | 9             | JULY/AUG/SEP          | Т 499                     | 793                     | 791                                                |
| OCT/NOV/DEC           | 39            | 2         | 9             | OCT/NOV/DEC           | 539                       | 775                     | 1,060                                              |
| JAN/FEB/MAR           | 33            | 2         | 3             | JAN/FEB/MAR           | 573                       | 907                     | 764                                                |
| APR/MAY/JUNE          | 21            | 1         | 1             | APR/MAY/JUNE          | 619                       | 273                     | 228                                                |